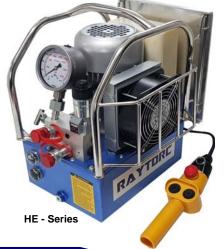

## **Product Introductions**

The HE-Series / HP-Series torque wrench power units are perfectly designed for operating the IBT, WMS & LOW Series hydraulic torque wrenches.

They have a three stage pump for faster operation under load. The HE-Series incorporate a hydraulic oil cooler whereas the HP-Series incorporate an integrated oil cooler which provides cool operation under continuous usage. A 6 meter remote hand pendant is standard and one or two tools can be operated at one time due to the multi outlet pump block.

#### **HE - Series**

| Model | Pressure Rating<br>(Bar) | Motor            | Power  | Flow (Lpm)<br>1st Stage<br>0-70 bar |     | Flow (Lpm)<br>3rd Stage<br>300-700 bar |     | Port output | Dry weight (kg) |
|-------|--------------------------|------------------|--------|-------------------------------------|-----|----------------------------------------|-----|-------------|-----------------|
| HE-2P | 700                      | 230 Volt / 50 Hz | 1.1 kW | 8                                   | 1.8 | 0.8                                    | 7.4 | 2           | 25.0            |
| HE-4P | 700                      | 230 Volt / 50 Hz | 1.1 kW | 8                                   | 1.8 | 0.8                                    | 7.4 | 4           | 25.5            |

#### **DID YOU KNOW...**

The HE power units are supplied with an oil cooler whereas the HP power units are supplied with an integrated oil cooler to allow continuous operation of hydraulic torque wrenches.