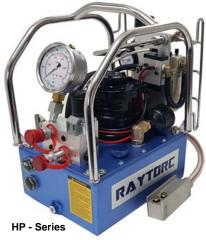

## **Product Introductions**

The HE-Series / HP-Series torque wrench power units are perfectly designed for operating the IBT, WMS & LOW Series hydraulic torque wrenches.

They have a three stage pump for faster operation under load. The HE-Series incorporate a hydraulic oil cooler whereas the HP-Series incorporate an integrated oil cooler which provides cool operation under continuous usage. A 6 meter remote hand pendant is standard and one or two tools can be operated at one time due to the multi outlet pump block.

## **HP - Series**

| Model | Pressure Rating<br>(Bar) | Motor                  | Power  | Flow (Lpm)<br>1st Stage<br>0-70 bar | Flow (Lpm)<br>2nd Stage<br>70-300 bar | Flow (Lpm)<br>3rd Stage<br>300-700 bar | Oil Capacity<br>(L) | Port output | Dry weight (kg) |
|-------|--------------------------|------------------------|--------|-------------------------------------|---------------------------------------|----------------------------------------|---------------------|-------------|-----------------|
| HP-2P | 700                      | Air Ingersoll<br>Rand® | 1.1 kW | 7                                   | 1.6                                   | 0.8                                    | 7.4                 | 2           | 20.0            |
| HP-4P | 700                      | Air Ingersoll<br>Rand® | 1.1 kW | 7                                   | 1.6                                   | 0.8                                    | 7.4                 | 4           | 20.5            |

#### **DID YOU KNOW...**

The HE power units are supplied with an oil cooler whereas the HP power units are supplied with an integrated oil cooler to allow continuous operation of hydraulic torque wrenches.