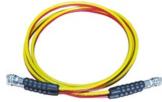

#### **Hydraulic Twin Line Hose**

| Model  | Length (M) | Description                                                                                                                                     |  |  |  |  |
|--------|------------|-------------------------------------------------------------------------------------------------------------------------------------------------|--|--|--|--|
| TLH-03 | 3          | Twin hose set to suit torque wrenches complete with male and female screw couplers at both ends.720 bar working pressure. 2,880 bar min. burst. |  |  |  |  |
| TLH-04 | 4.5        |                                                                                                                                                 |  |  |  |  |
| TLH-06 | 6          |                                                                                                                                                 |  |  |  |  |
| TLH-10 | 10         |                                                                                                                                                 |  |  |  |  |
| TLH-15 | 15         |                                                                                                                                                 |  |  |  |  |