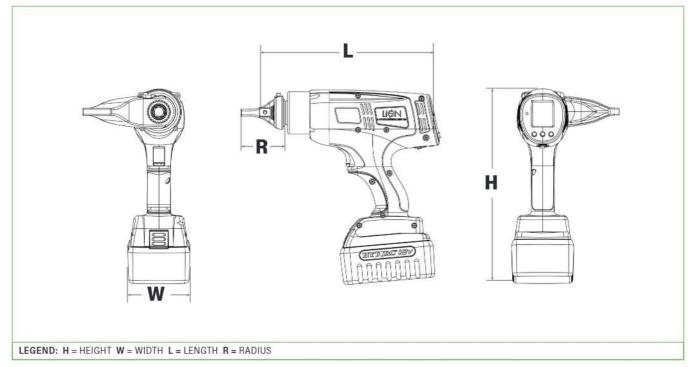

## ELECTRIC

| MODEL<br>NUMBER | Н              | W    | L     | R    | DRIVE | WEIGHT | TORQUE       |              |
|-----------------|----------------|------|-------|------|-------|--------|--------------|--------------|
|                 | IMPERIAL (in.) |      |       |      |       | lbs.   | MIN (ftlbs.) | MAX (ftlbs.) |
| LION25          | 10.83          | 3.46 | 10.16 | 2.35 | 0.50  | 7.30   | 25           | 250          |
| LION7           | 10.83          | 3.46 | 10.80 | 2.38 | 0.75  | 7.81   | 150          | 700          |
|                 | METRIC (mm)    |      |       |      |       | kg     | MIN (Nm)     | MAX (Nm)     |
| LION25          | 275            | 88   | 258   | 60   | 13    | 3.31   | 34           | 339          |
| LION7           | 275            | 88   | 274   | 60   | 19    | 3.72   | 203          | 949          |