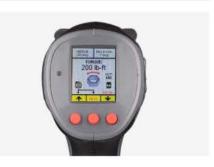

# LION GUN® Electric Torque Tool

The LION GUN is the world's first affordable precision bolting system with built-in data recording. Set your desired torque output on the LION GUN's display and pull the trigger to get precise, repeatable torque without excessive noise or vibration.

#### DATA RECORDING

Built-in data recording capability allows the user to maintain a log of all completed bolting jobs. For improved quality control and accountability, the information can be saved to a PC or tablet to provide a permanent record of the work performed.