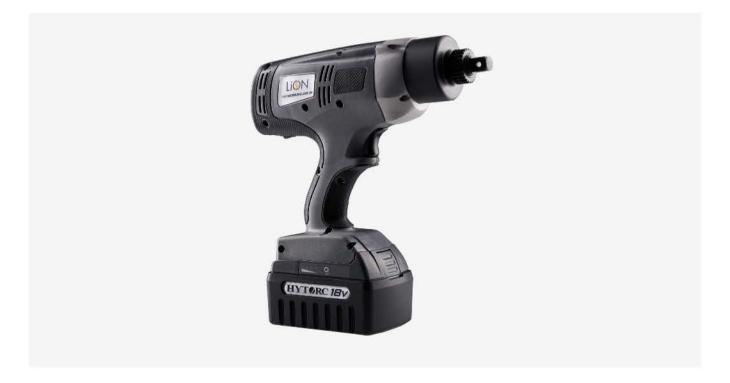

# LION GUN® Electric Torque Tool

The LION GUN is the world's first affordable precision bolting system with built-in data recording. Set your desired torque output on the LION GUN's display and pull the trigger to get precise, repeatable torque without excessive noise or vibration.

### INDUSTRIAL-GRADE POWER

The LION GUN's industrial-strength gear box is driven by a brushless DC motor connected to a non-impacting gearbox to deliver torque faster, smoother and more reliably than manual clicker wrenches, impact wrenches and other tightening tools.

#### UNMATCHED PORTABILITY

Through the use of aerospace-grade alloys, the LION GUN packs tremendous power without the weight. The 18-Volt lithium-ion battery provides long lasting operation with a quick recharge time to keep the job going.

#### DATA RECORDING

Built-in data recording capability allows the user to maintain a log of all completed bolting jobs. For improved quality control and accountability, the information can be saved to a PC or tablet to provide a permanent record of the work performed.